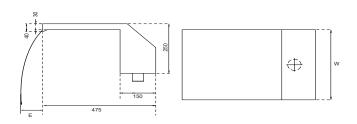

#### Waterfall AISI 316

AISI 316 stainless steel. Available in two widths: 300 mm and 600 mm. Water supply through the return circuit of the pool filter or through dedicated pump.

| Code     | Width | Connection | Distance | Flow Rate | Weight |
|----------|-------|------------|----------|-----------|--------|
|          | (mm)  | (inches)   | E (mm)   | (m³/h)    | (kg)   |
| 14200023 | 300   | 1.5"       | 270      | 7         | 6.9    |
| 14200024 | 600   | 2*         | 250      | 10        | 11.9   |
| 14200025 | 900   | 2.5"       | 260      | 17        | 16.9   |