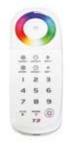

# ColorWheel LED Waterfall Control

## **ColorWheel LED Waterfall Control**

### Fully Programmable Controller

Use the remote control to save and recall your favourite colors & shows at any point in time.

#### Total Dimming & Color Control

Select any custom color in the rainbow wheel, Control color changing speed & set custom brightness with dimming controls all with the help of the touch sensitive colour wheel remote.

#### **Features**

- Programmable lighting control.
- Total control of LED colours.
- Control Brightness, cycle & colours.
- Remote with touch-sensitive colour control wheel.
- · Program & save settings.
- Up to 27.5 m depending on installation.

| Code    | Description                                  |  |  |  |
|---------|----------------------------------------------|--|--|--|
| 5600-RC | Colour wheel Remote for LED waterfall        |  |  |  |
| 5600-PS | 150W - 12V DC Power Supply for LED waterfall |  |  |  |
| 5600-CT | Controller for LED waterfall                 |  |  |  |
| 5600-BX | Plastic Power Supply Box                     |  |  |  |
|         |                                              |  |  |  |