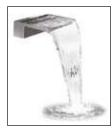

#### Waterfall AISI 316

AISI 316 stainless steel. Available in two widths: 300 mm and 600 mm. Water supply through the return circuit of the pool filter or through dedicated pump.

| Code     | Width | Connection | Distance | Flow Rate | Weight |
|----------|-------|------------|----------|-----------|--------|
|          | (mm)  | (inches)   | E (mm)   | (m³/h)    | (kg)   |
| 14200023 | 300   | 1.5"       | 270      | 7         | 6.9    |
| 14200024 | 600   | 2*         | 250      | 10        | 11.9   |
| 14200025 | 900   | 2.5"       | 260      | 17        | 16.9   |

#### **Stainless Steel Waterfalls**

Stainless Steel AISI 316 sheer descent creating stunning water blades. Can be installed indoor or outdoor. Stainless Steel Waterfalls are easy to install, durable and custom made. Either recessed into the wall or protruded outside. Stainless steel water blades creates water curtain effects, optional with brilliant LED colour changing.