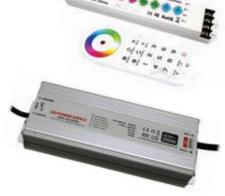

| Code    | Description                                  |  |  |  |
|---------|----------------------------------------------|--|--|--|
| 5600-RC | Colour wheel Remote for LED waterfall        |  |  |  |
| 5600-PS | 150W - 12V DC Power Supply for LED waterfall |  |  |  |
| 5600-CT | Controller for LED waterfall                 |  |  |  |
| 5600-BX | Plastic Power Supply Box                     |  |  |  |
|         |                                              |  |  |  |