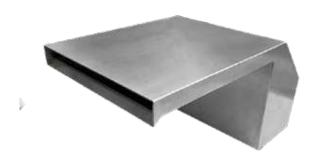

#### Waterfall AISI 316

AISI 316 stainless steel. Available in two widths: 300 mm and 600 mm. Water supply through the return circuit of the pool filter or through dedicated pump.

| Code     | Width | Connection | Distance | Flow Rate | Weight |
|----------|-------|------------|----------|-----------|--------|
|          | (mm)  | (inches)   | E (mm)   | (m³/h)    | (kg)   |
| 14200023 | 300   | 1.5"       | 270      | 7         | 6.9    |
| 14200024 | 600   | 2*         | 250      | 10        | 11.9   |
| 14200025 | 900   | 2.5"       | 260      | 17        | 16.9   |

#### **Stainless Steel Waterfalls**

Stainless Steel AISI 316 sheer descent creating stunning water blades. Can be installed indoor or outdoor. Stainless Steel Waterfalls are easy to install, durable and custom made. Either recessed into the wall or protruded outside. Stainless steel water blades creates water curtain effects, optional with brilliant LED colour changing.