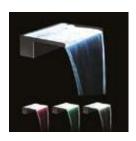

#### **Stainless Steel Waterfalls**

Stainless Steel AISI 316 sheer descent creating stunning water blades. Can be installed indoor or outdoor. Stainless Steel Waterfalls are easy to install, durable and custom made. Either recessed into the wall or protruded outside. Stainless steel water blades creates water curtain effects, optional with brilliant LED colour changing.

# ColorWheel LED Waterfall Control

### **LED Waterfalls Control & Accessories**

## **ColorWheel LED Waterfall Control**