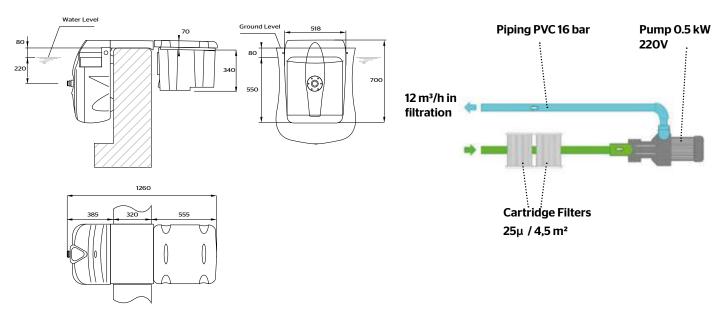

### **Equipment**

| Filtration Pump | 12 m³/h 0,5Kw                     |
|-----------------|-----------------------------------|
| 2 cartridges    | Area : 4.5 m² / Fineness : 25µ    |
| LED light       | 30 Led - 4.5 W                    |
| Body            | ABS-PMMA materials (thermoformed) |