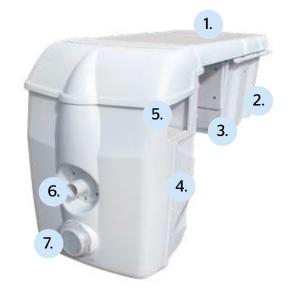

#### **Specifications**

- 1. Removable cover with a mechanical safety (lock)
- 2. Control box for filtration (automatic or manual) and lighting
- 3. Buried part containing: Filtration pump (12 m³/h)
- 4. Double filtration cartridges + basket collecting leaves
- 5. Skimmers, two openings for water suction
- 6. Directional heavy flow rate
- 7. LED light + remote control w/ color in option