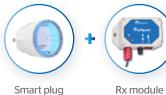

and chlorine control.                                 |
| 9, 2x   | WIFIPX2365 | Wifipool CONNECT PRO measuring box (pH / RX / Temp x2, Level x2 - Flow), expandable for control of pH, RX and heating.                                  |
|         | WIFIPX2325 | Wifipool module RX / flow / level incl probe Platinum + clamp saddle 50mm > ½ inch + probe gland + USB transformer plug 1 connection.                   |
|         | WIFIPX2320 | Wifipool module pH / flow / level incl probe + tapping saddle 50mm > ½ inch + probe gland + USB transformer plug 1 connection                           |
| 9       | WIFIPX2311 | Wifipool module TLF (2x temp / flow / level) incl temp<br>probe + clamp saddle 50mm > ½ inch + temp probe<br>gland + USB transformer plug 1 connection. |

## **Salt Electrolysis**



Rx module

pH module



## **PH Dosing**



Wi-Fi modified peristaltic pump



## **Pool Heating**



Smart plug TLF module