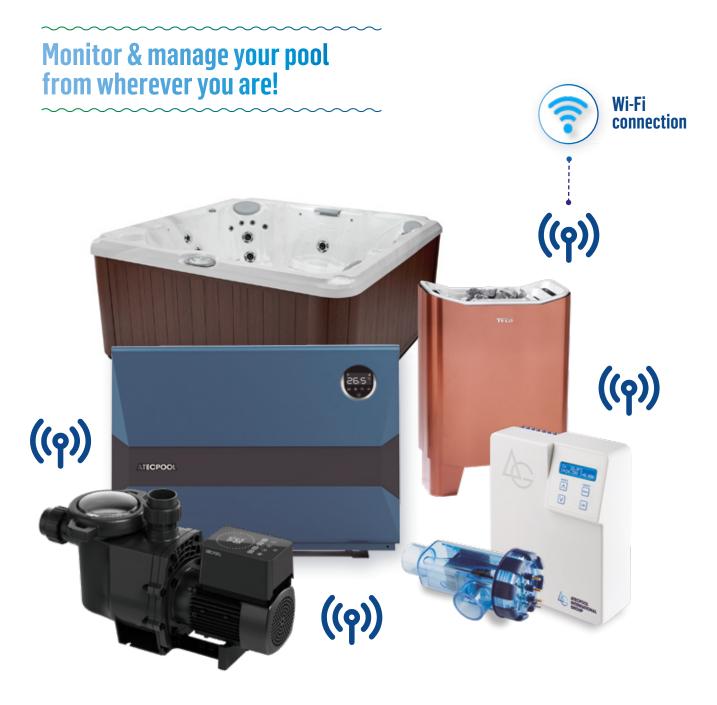

# A-CONNECT

MONITOR & MANAGE YOUR POOL FROM WHEREVER YOU ARE!

#### **Atecpool Wi-Fi Pool**

Automatic wifi-connected control system for inground and above-ground swimming pools. Keeping your pool water warm, clean and healthy is child's play with this revolutionary pre-assembled wifi control system. The system is modular and through the use of Smart Plugs Wifipool is the latest revelation in the world of smart pools. Monitoring and managing parameters such as pH and chlorine level, temperature, current and water levels goes like clockwork with our handy app, available for Android and iPhone. Controlling the filter pump via frequency regulator, switching lights on and off and controlling the temperature are all possible with the Wifipool app.

#### Automatic wifi control system for built-in pools, aboveground pools and spas

The Atecpool Wifipool Smart Plug can be used to turn on and off virtually any pool equipment, e.g. a filtration pump, dosing pump or UV lamps, etc. In combination with our measurement modules, the Smart Plug can be programmed to start and stop depending on temperature, pH or chlorine levels, etc.