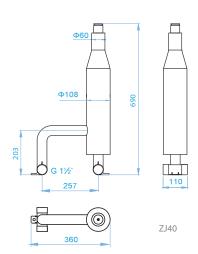

#### **Dimensions**

| Code | BSP. connection | Spray Pattern | Flow/Head   | SPRAY HEIGHT (m) |     |     |     |     |
|------|-----------------|---------------|-------------|------------------|-----|-----|-----|-----|
|      |                 |               |             | 0,5              | 1   | 2   | 2,5 | 3   |
| ZJ40 | 1 1/2"          | Water Bell    | LPM         | 80               | 123 | 187 | 220 |     |
|      |                 |               | Head in mtr | 1,5              | 3   | 5,7 | 7,4 |     |
|      |                 | Single Stream | LPM         |                  | 111 | 170 |     | 220 |
|      |                 |               | Head in mtr |                  | 4   | 6,5 |     | 9   |