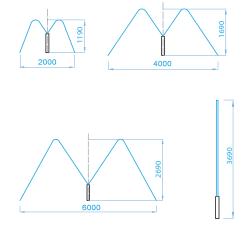

ressure connections
- Nozzle with DN40 nipple

| Code | BSP. connection | Spray Pattern | Flow/Head   | SPRAY HEIGHT (m) |     |     |     |     |
|------|-----------------|---------------|-------------|------------------|-----|-----|-----|-----|
|      |                 |               |             | 0,5              | 1   | 2   | 2,5 | 3   |
| ZJ40 | 1 1/2"          | Water Bell    | LPM         | 80               | 123 | 187 | 220 |     |
|      |                 |               | Head in mtr | 1,5              | 3   | 5,7 | 7,4 |     |
|      |                 | Single Stream | LPM         |                  | 111 | 170 |     | 220 |
|      |                 |               | Head in mtr |                  | 4   | 6,5 |     | 9   |

#### **Dimensions**



#### **Water Spray Effect**