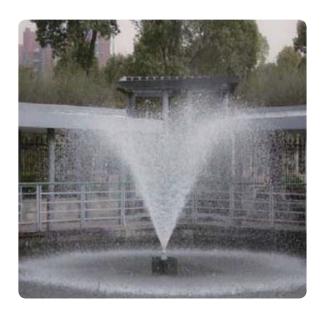

## RAINBOW

# Rainbow Fountain Variety Nozzles

### Variety Nozzle





### Variety Nozzles Specifications

- The Variety jet creates a dynamic variable water pattern
- The nozzle is driven by two pumps controlled with VFD
- Compact robust stainless steel Nozzle
- 2 pressure connections
- Nozzle with DN40 nipple

| Code | BSP. connection | Spray Pattern | Flow/Head   | SPRAY HEIGHT (m) |     |     |     |     |
|------|-----------------|---------------|-------------|------------------|-----|-----|-----|-----|
|      |                 |               |             | 0,5              | 1   | 2   | 2,5 | 3   |
| ZJ40 | 1 1/2"          | Water Bell    | LPM         | 80               | 123 | 187 | 220 |     |
|      |                 |               | Head in mtr | 1,5              | 3   | 5,7 | 7,4 |     |
|      |                 | Single Stream | LPM