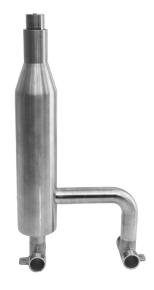

### Variety Nozzle

### Variety Nozzles Specifications

- The Variety jet creates a dynamic variable water pattern
- The nozzle is driven by two pumps controlled with VFD
- Compact robust stainless steel Nozzle
- 2 pressure connections
- Nozzle with DN40 nipple