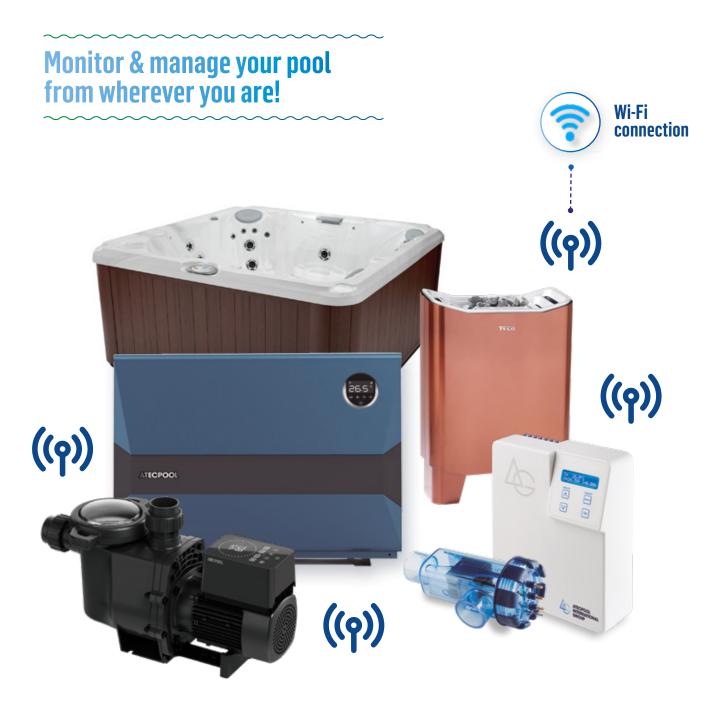

## MONITOR & MANAGE YOUR POOL FROM WHEREVER YOU ARE!

atecpool.com

Δ

# Atecpool Wi-Fi Pool Automated pool

#### **Atecpool Wi-Fi Pool**

Automatic wifi-connected control system for inground and above-ground swimming pools. Keeping your pool water warm, clean and healthy is child's play with this revolutionary pre-assembled wifi control system. The system is modular and through the use of Smart Plugs Wifipool is the latest revelation in the world of smart pools. Monitoring and managing parameters such as pH and chlorine level, temperature, current and water levels goes like clockwork with our handy app, available for Android and iPhone. Controlling the filter pump via frequency regulator, switching lights on and off and controlling the temperature are all possible with the Wifipool app.