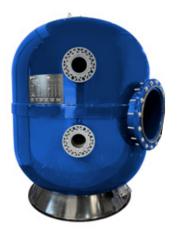

**ATECPOOL REG-X FILTER** POOL FILTRATION CATEGORY **Page n°54** 

#### Atecpool Reg-X Filter > Regenerative filter

The Reg-X Regenerative Media Filter uses patented technology to uniquely provide 1 micron filtration performance, compared to the 30-40 micron particles removed in traditional sand filters.