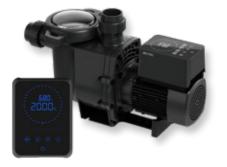

## **ATECPOOL INVERPRO PUMP** PUMPS CATEGORY

20% times quieter at full capacity

Equipped with Inverter technology, Atecpool InverPro is 20% times quieter than other pumps in the market, down to 36.6 dB(A) at 1m.