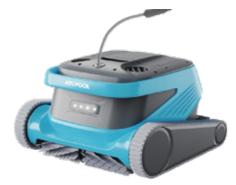

# **ATECPOOL BRIGHTBOT 6000**

**CLEANING CATEGORY** 

Page n°357

#### **Atecpool Brightbot Pool Robot**

Robotic pool cleaner independently developed by ATECPOOL for private, public, commercial, and other scenarios.