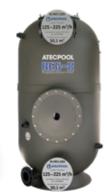

**ATECPOOL REG-X FILTER** POOL FILTRATION CATEGORY **Page n°54** 

#### Atecpool Reg-X Filter > Regenerative filter

The Reg-X Regenerative Media Filter uses patented technology to uniquely provide 1 micron filtration performance, compared to the 30-40 micron particles removed in traditional sand filters.