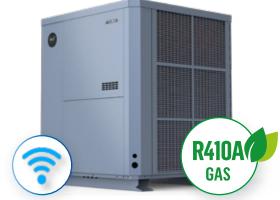

# ATECPOOL MEGA INVERTER HP

POOL HEATING CATEGORY

Page n°171

#### Atecpool Mega Inverter Heat Pump

When maintaining pool temperature at 95% of pool season, the HP is running on 50% capacity which results in the best energy saving performance and most silent pool environment.