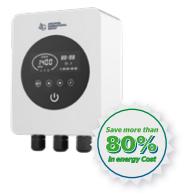

# **ATECPOOL SMART SAVER**

PUMPS CATEGORY

Page n°48

Atecpool Smart Saver > The Green Revolution

Convert alternating current frequency to another frequency, the result of this conversion leads to a motor speed change in pool pump application