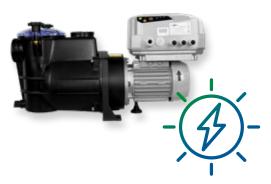

## **ATECPOOL SOLAR PUMP** PUMPS CATEGORY

Page n°25

Page n°24

Atecpool Solar Pump > The Green Revolution Centrifugal pump, to be directly connected to solar panels. Or alternatively it can be connected to an electrical grid.